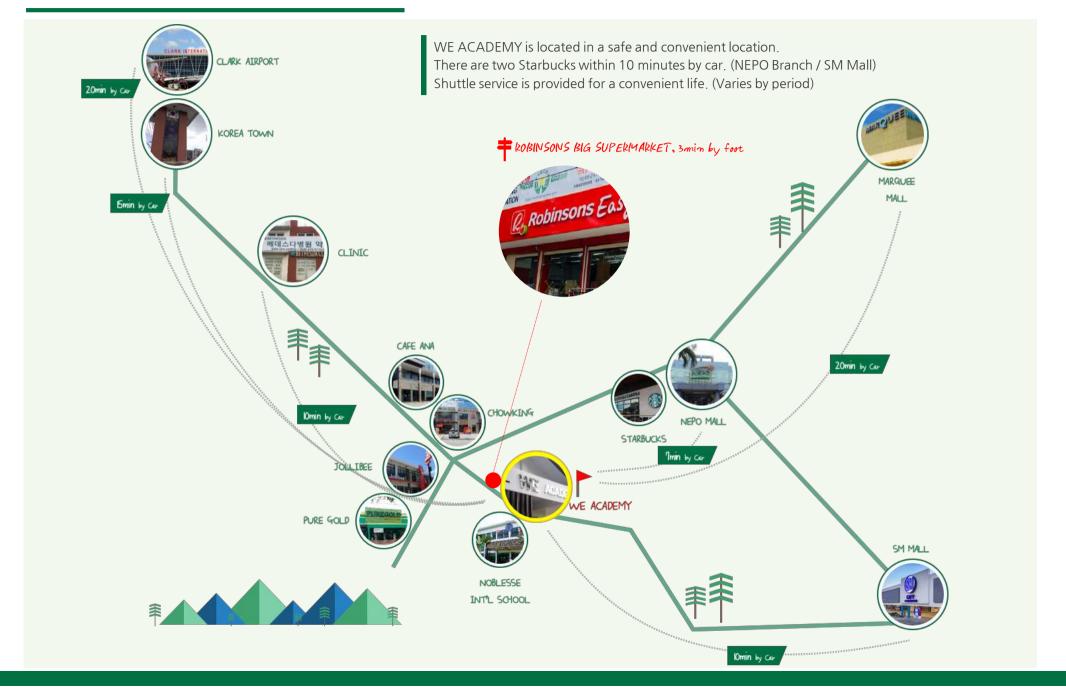

|  |
| 09:40~10:25 | 3 <sup>rd</sup> class  |  |  |
| 10:30~11:15 | 4 <sup>th</sup> class  |  |  |
| 11:20~12:05 | 5 <sup>th</sup> class  |  |  |
| 11:50~12:50 | Lunch                  |  |  |
| 13:00~13:45 | 6 <sup>th</sup> class  |  |  |
| 13:50~14:35 | 7 <sup>th</sup> class  |  |  |
| 14:40~15:25 | 8 <sup>th</sup> class  |  |  |
| 15:30~16:15 | 9 <sup>th</sup> class  |  |  |
| 16:20~17:05 | 10 <sup>th</sup> class |  |  |
| 17:30~18:30 | Dinner                 |  |  |
| 19:00~19:45 | Self Study             |  |  |
| 19:50~20:35 | Self Study             |  |  |
| 21:00~      | Sleep                  |  |  |

\* This schedule is an example, and the schedule may change slightly depending on local circumstances.











# 06 WE ACADEMY Facility information



# 06 WE ACADEMY Environment



# 07 MEAL



We serve delicious and nutritious meals daily.

Fresh fruits are provided at least once a day, and a variety of well-balanced meals including vegetables and meat are provided.

The cafeteria maintains a hygienic environment.

| Weekday Breakfast | Weekday Lunch                             | Weekday Dinner                            | Weekend or Holiday Brunch | Weekend or Holiday Dinner                 |
|-------------------|-------------------------------------------|-------------------------------------------|---------------------------|-------------------------------------------|
| 7:00~8:00         | 11:50~12:50<br>(BUSY SEASON: 11:20~13:00) | 17:30~18:30<br>(BUSY SEASON: 17:30~19:00) | 09:30~12:00               | 17:30~18:30<br>(BUSY SEASON: 17:30~19:00) |

3 meals a da