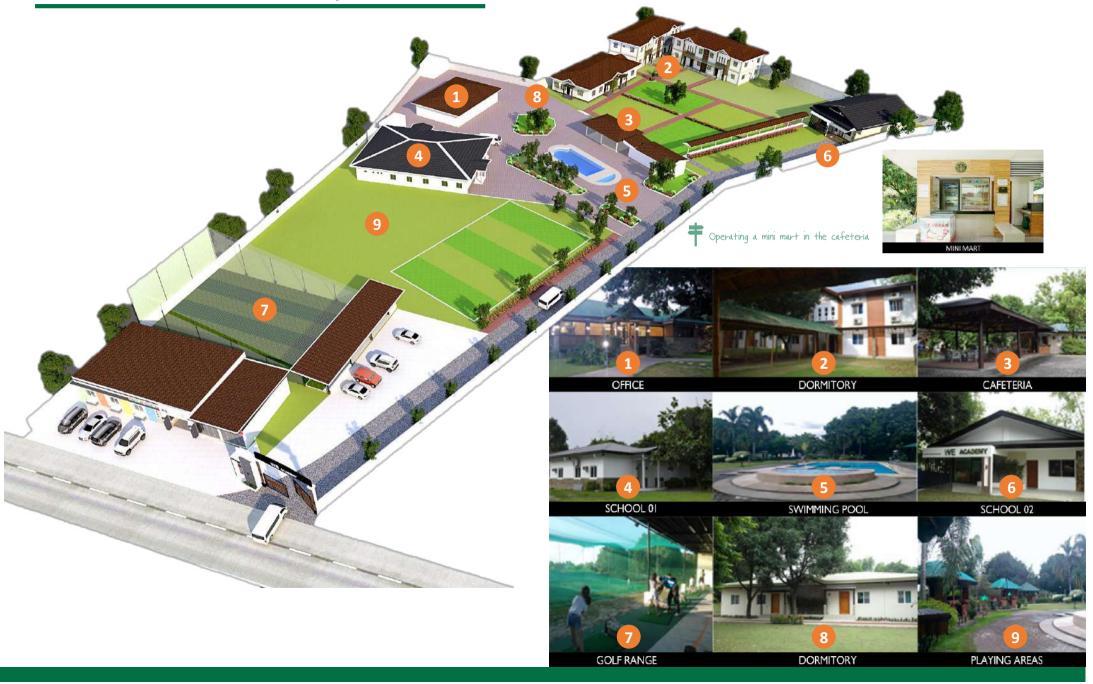

35 | 2 <sup>nd</sup> class  |  |  |
| 09:40~10:25 | 3 <sup>rd</sup> class  |  |  |
| 10:30~11:15 | 4 <sup>th</sup> class  |  |  |
| 11:20~12:05 | 5 <sup>th</sup> class  |  |  |
| 11:50~12:50 | Lunch                  |  |  |
| 13:00~13:45 | 6 <sup>th</sup> class  |  |  |
| 13:50~14:35 | 7 <sup>th</sup> class  |  |  |
| 14:40~15:25 | 8 <sup>th</sup> class  |  |  |
| 15:30~16:15 | 9 <sup>th</sup> class  |  |  |
| 16:20~17:05 | 10 <sup>th</sup> class |  |  |
| 17:30~18:30 | Dinner                 |  |  |
| 19:00~19:45 | Self Study             |  |  |
| 19:50~20:35 | Self Study             |  |  |
| 21:00~      | Sleep                  |  |  |

\* This schedule is an example, and the schedule may change slightly depending on local circumstances.











# 06 WE ACADEMY Facility information



# 06 WE ACADEMY Environment



# 07 MEAL



We serve delicious and nutritious meals daily.

Fresh fruits are provided at least once a day, and a variety of well-balanced meals including vegetables and meat are provided.

The cafeteria maintains a hygienic environment.

| Weekday Breakfast | Weekday Lunch                             | Weekday Dinner                            | Weekend or Holiday Brunch | Weekend or Holiday Dinner                 |
|-------------------|-------------------------------------------|-------------------------------------------|---------------------------|-------------------------------------------|
| 7:00~8:00         | 11:50~12:50<br>(BUSY SEASON: 11:20~13:00) | 17:30~18:30<br>(BUSY SEASON: 17:30~19:00) | 09:30~12:00               | 17:30~18:30<br>(BUSY SEASO