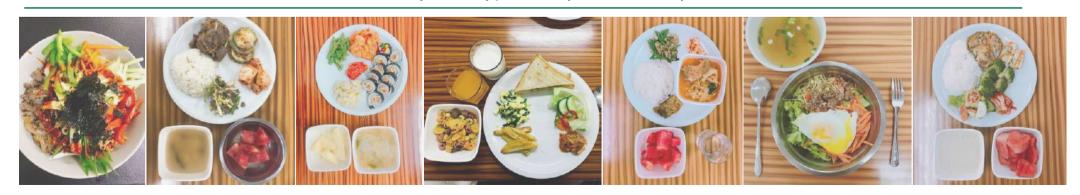

# 07 MEAL

We serve delicious and nutritious meals daily.

Fresh fruits are provided at least once a day, and a variety of well-balanced meals including vegetables and meat are provided.

The cafeteria maintains a hygienic environment.

| Weekday Breakfast | Weekday Lunch                             | Weekday Dinner                            | Weekend or Holiday Brunch | Weekend or Holiday Dinner                 |
|-------------------|-------------------------------------------|-------------------------------------------|---------------------------|-------------------------------------------|
| 7:00~8:00         | 11:50~12:50<br>(BUSY SEASON: 11:20~13:00) | 17:30~18:30<br>(BUSY SEASON: 17:30~19:00) | 09:30~12:00               | 17:30~18:30<br>(BUSY SEASON: 17:30~19:00) |

3 meals a day on weekdays, 2 meals a day on weekends/holidays