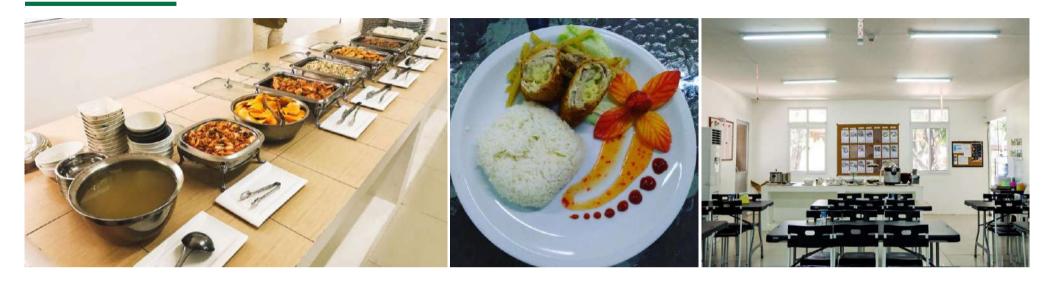

# 07 MEAL

We serve delicious and nutritious meals daily.

Fresh fruits are provided at least once a day, and a variety of well-balanced meals including vegetables and meat are provided.

The cafeteria maintains a hygienic environment.

| Weekday Breakfast | Weekday Lunch                             | Weekday Dinner                            | Weekend or Holiday Brunch | Weekend or Holiday Dinner                 |
|-------------------|-------------------------------------------|-------------------------------------------|---------------------------|-------------------------------------------|
| 7:00~8:00         | 11:50~12:50<br>(BUSY SEASON: 11:20~13:00) | 17:30~18:30<br>(BUSY SEASON: 17:30~19:00) | 09:30~12:00               | 17:30~18:30<br>(BUSY SEASON: 17:30~19:00) |

3 meals a day on weekdays, 2 meals a day on weekends/holidays