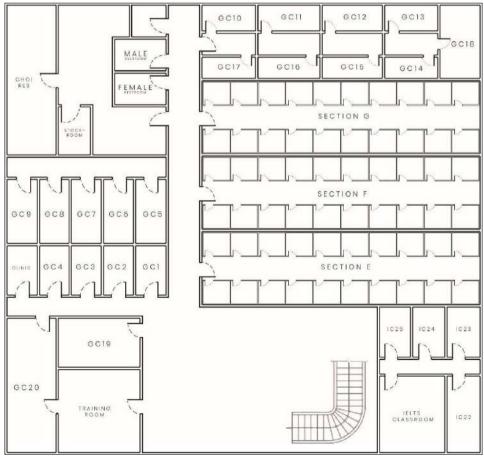

AZON SHUTTLE SERVICE:**

Pick Up

07:20

09:50

Username: 1<sup>st</sup> Floor – Dorm 1

2<sup>nd</sup> Floor – Dorm 2 Monday to Friday: 3<sup>rd</sup> Floor – Dorm 3 Saturday & Sunday:

Password: welcometophilinter

#### **MEAL SCHEDULE**:

Monday to Friday: Breakfast 07:20 AM - 08:00 AM

**Lunch** 12:00 PM – 12:40 PM **Dinner** 17:30 PM – 18:10 PM

Saturday & Sunday: **Brunch** 10:00 AM – 10:40 AM

**Dinner** 17:30 PM - 18:10 PM

## **CURFEW HOURS**:

Sunday to Thursday at 10:00 PM Friday and Saturday at 12:00 AM

### **STUDENT ADVISORS:**

Korean: Kakaotalk ID: blacknignt25
Japanese: Line ID: philinterjp

Chinese / Taiwanese: Line ID: zhuyue-june

Mongol: LINE ID: +63 9292307490 Vietnamese: Zalo: +63 9171448526



**Drop Off** 

18:00

18:00





School Building – 1<sup>st</sup> Floor



School Building – 2<sup>nd</sup> Floor