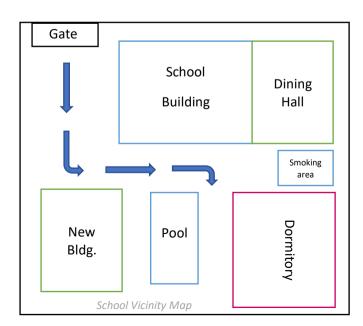

|

#### **DORMITORY WIFI:**

#### **AZON SHUTTLE SERVICE:**

Pick Up

07:20

09:50

Username: 1<sup>st</sup> Floor – Dorm 1

2<sup>nd</sup> Floor – Dorm 2 Monday to Friday: 3<sup>rd</sup> Floor – Dorm 3 Saturday & Sunday:

Password: welcometophilinter

#### **MEAL SCHEDULE**:

Monday to Friday: Breakfast 07:20 AM - 08:00 AM

**Lunch** 12:00 PM – 12:40 PM **Dinner** 17:30 PM – 18:10 PM

Saturday & Sunday: **Brunch** 10:00 AM – 10:40 AM

**Dinner** 17:30 PM - 18:10 PM

## **CURFEW HOURS**:

Sunday to Thursday at 10:00 PM Friday and Saturday at 12:00 AM

### **STUDENT ADVISORS:**

Korean: Kakaotalk ID: blacknignt25
Japanese: Line ID: philinterjp

Chinese / Taiwanese: Line ID: zhuyue-june

Mongol: LINE ID: +63 9292307490 Vietnamese: Zalo: +63 9171448526



**Drop Off** 

18:00

18:00





School Building – 1<sup>st</sup> Floor



School Building – 2<sup>nd</sup> Floor