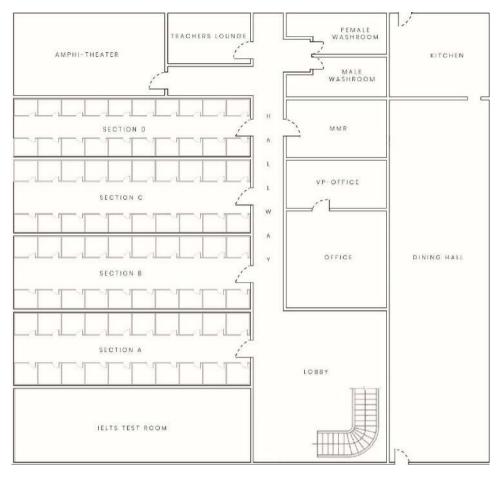

|

#### **DORMITORY WIFI:**

#### **AZON SHUTTLE SERVICE:**

Pick Up

07:20

09:50

Username: 1<sup>st</sup> Floor – Dorm 1

2<sup>nd</sup> Floor – Dorm 2 Monday to Friday: 3<sup>rd</sup> Floor – Dorm 3 Saturday & Sunday:

Password: welcometophilinter

#### **MEAL SCHEDULE**:

Monday to Friday: Breakfast 07:20 AM - 08:00 AM

**Lunch** 12:00 PM – 12:40 PM **Dinner** 17:30 PM – 18:10 PM

Saturday & Sunday: **Brunch** 10:00 AM – 10:40 AM

**Dinner** 17:30 PM - 18:10 PM

## **CURFEW HOURS**:

Sunday to Thursday at 10:00 PM Friday and Saturday at 12:00 AM

### **STUDENT ADVISORS:**

Korean: Kakaotalk ID: blacknignt25
Japanese: Line ID: philinterjp

Chinese / Taiwanese: Line ID: zhuyue-june

Mongol: LINE ID: +63 9292307490 Vietnamese: Zalo: +63 9171448526



**Drop Off** 

18:00

18:00





School Building – 1<sup>st</sup> Floor



School Building – 2<sup>nd</sup> Floor